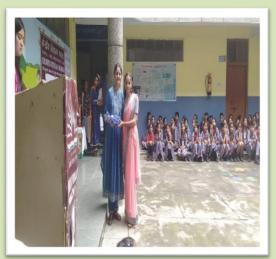

## TEACHERS DAY

Seller

Stilles.

Series and a series of the ser

S III

Still.

S

2000