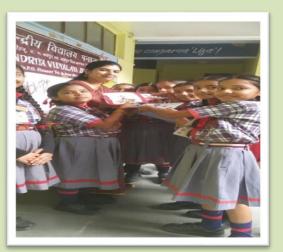

## TEACHERS DAY

Seller

Stilles.

Series and a series of the ser

S III

Still.

S

2000